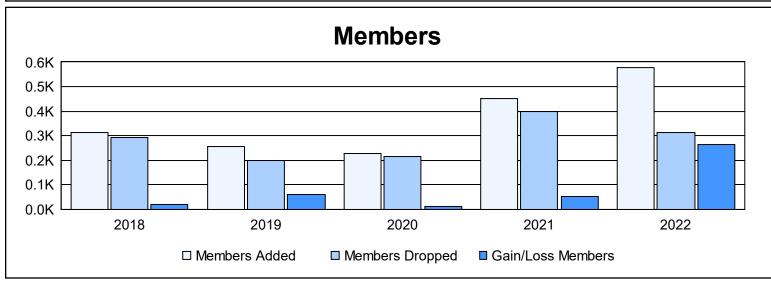

District R 1 As of June 2022 Cumulative

| Year      | New<br>Clubs | Dropped<br>Clubs | Gain/<br>Loss<br>Clubs | New<br>Members | Charter<br>Members | Reinstate<br>Members | Transfer<br>Members | Total<br>Member<br>Added | Total<br>Members<br>Dropped | Gain/<br>Loss<br>Members |
|-----------|--------------|------------------|------------------------|----------------|--------------------|----------------------|---------------------|--------------------------|-----------------------------|--------------------------|
| 2017-2018 | 1            | 1                | 0                      | 265            | 43                 | 6                    | 0                   | 314                      | 293                         | 21                       |
| 2018-2019 | 4            | 0                | 4                      | 116            | 129                | 11                   | 1                   | 257                      | 198                         | 59                       |
| 2019-2020 | 5            | 1                | 4                      | 116            | 96                 | 13                   | 2                   | 227                      | 217                         | 10                       |
| 2020-2021 | 11           | 3                | 8                      | 210            | 232                | 6                    | 2                   | 450                      | 398                         | 52                       |
| 2021-2022 | 9            | 1                | 8                      | 294            | 262                | 21                   | 1                   | 578                      | 313                         | 265                      |
| Average   | 6            | 1                | 5                      | 200            | 152                | 11                   | 1                   | 365                      | 284                         | 81                       |