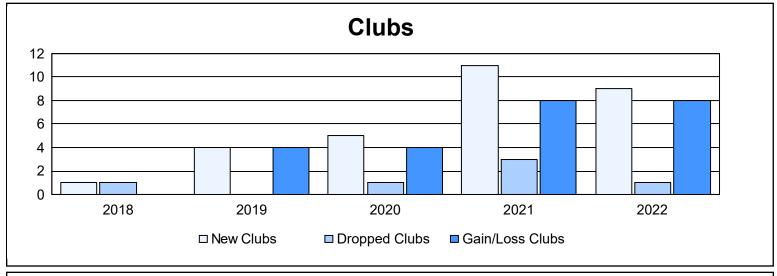

District R 1 As of June 2022 Cumulative

| Year      | New<br>Clubs | Dropped<br>Clubs | Gain/<br>Loss<br>Clubs | New<br>Members | Charter<br>Members | Reinstate<br>Members | Transfer<br>Members | Total<br>Member<br>Added | Total<br>Members<br>Dropped | Gain/<br>Loss<br>Members |
|-----------|--------------|------------------|------------------------|----------------|--------------------|----------------------|---------------------|--------------------------|-----------------------------|--------------------------|
| 2017-2018 | 1            | 1                | 0                      | 265            | 43                 | 6                    | 0                   | 314                      | 293                         | 21                       |
| 2018-2019 | 4            | 0                | 4                      | 116            | 129                | 11                   | 1                   | 257                      | 198                         | 59                       |
| 2019-2020 | 5            | 1                | 4                      | 116            | 96                 | 13                   | 2                   | 227                      | 217                         | 10                       |
| 2020-2021 | 11           | 3                | 8                      | 210            | 232                | 6                    | 2                   | 450                      | 398                         | 52                       |
| 2021-2022 | 9            | 1                | 8                      | 294            | 262                | 21                   | 1                   | 578                      | 313                         | 265                      |
| Average   | 6            | 1                | 5                      | 200            | 152                | 11                   | 1                   | 365                      | 284                         | 81                       |